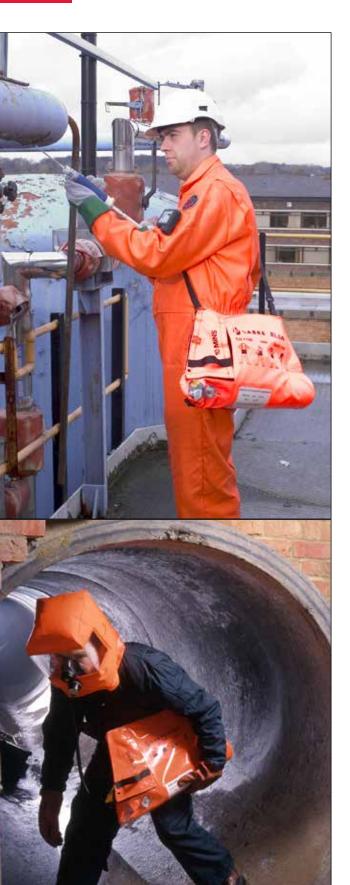

• Scott Safety has provided the highest standards in the design and manufacture of Respiratory Protection Equipment for over 75 years.

Renowned as the world's leading Constant flow escape set, the ELSA (Emergency Life Support Apparatus) from Scott Safety is designed for rapid escape from hazardous industrial and marine environments.

Now in its third generation, Emergency Life Support Breathing Apparatus is a concept originally pioneered by Scott Safety under its Sabre Breathing Apparatus brand and the original design principles continue to this day.