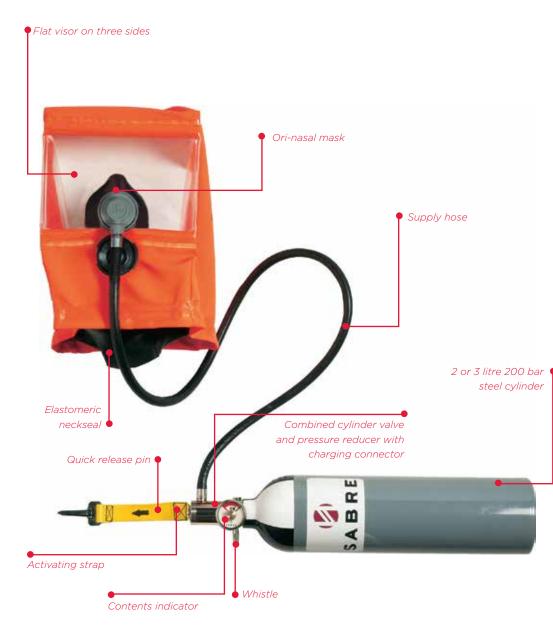

## THE ELSA HOOD

The uniquely designed hood is fabricated from PVC coated materials with an ozone resistant neckseal.

The three sided flat visor allows the hood to be flat packed avoiding creases to the visor and allowing rapid removal from the bag.

The large visor area provides excellent peripherial vision with the hood offering a feeling of unrestricted comfort.

steel cylinder

An inner mask prevents misting and minimizes Carbon Dioxide dead space.