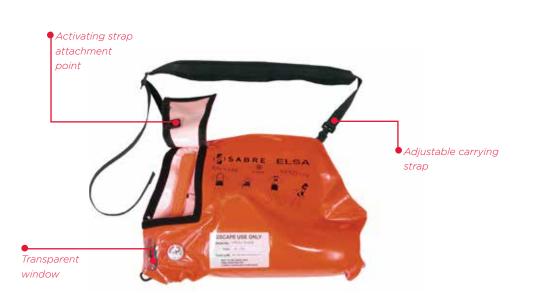

## THE ELSA HOOD

The uniquely designed hood is fabricated from PVC coated materials with an ozone resistant neckseal.

The three sided flat visor allows the hood to be flat packed avoiding creases to the visor and allowing rapid removal from the bag.

The large visor area provides excellent peripherial vision with the hood offering a feeling of unrestricted comfort.

steel cylinder

An inner mask prevents misting and minimizes Carbon Dioxide dead space.