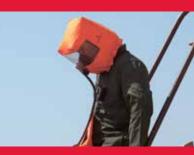

## THE ELSA HOOD

The uniquely designed hood is fabricated from PVC coated materials with an ozone resistant neckseal.

The three sided flat visor allows the hood to be flat packed avoiding creases to the visor and allowing rapid removal from the bag.

The large visor area provides excellent peripherial vision with the hood offering a feeling of unrestricted comfort.

steel cylinder

An inner mask prevents misting and minimizes Carbon Dioxide dead space.