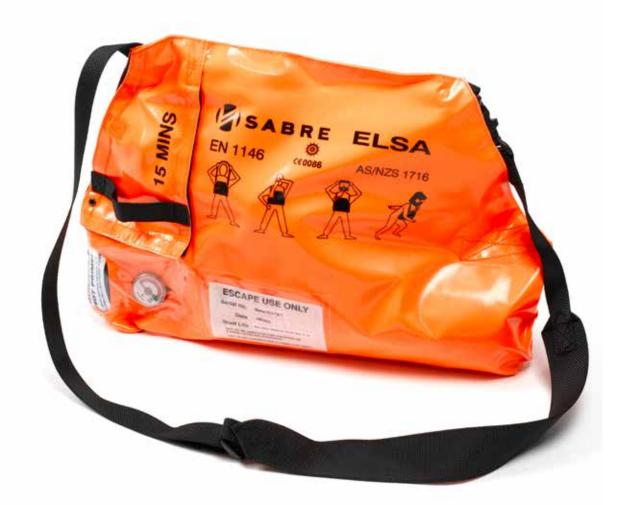

• Scott Safety has provided the highest standards in the design and manufacture of Respiratory Protection Equipment for over 75 years.

Renowned as the world's leading Constant flow escape set, the ELSA (Emergency Life Support Apparatus) from Scott Safety is designed for rapid escape from hazardous industrial and marine environments.

## ELSA FEATURES:

- 10 or 15 minute versions
- Standard Hi Vis or black anti-static bag
- Automatic quick fire activation
- Unique cubic hood design
- CE marked in accordance with EN1146
- MED (Shipswheel) approved
- Corrosion resistant Nickel plated components
- Standard breathing air charging adaptor
- 10 year service interval